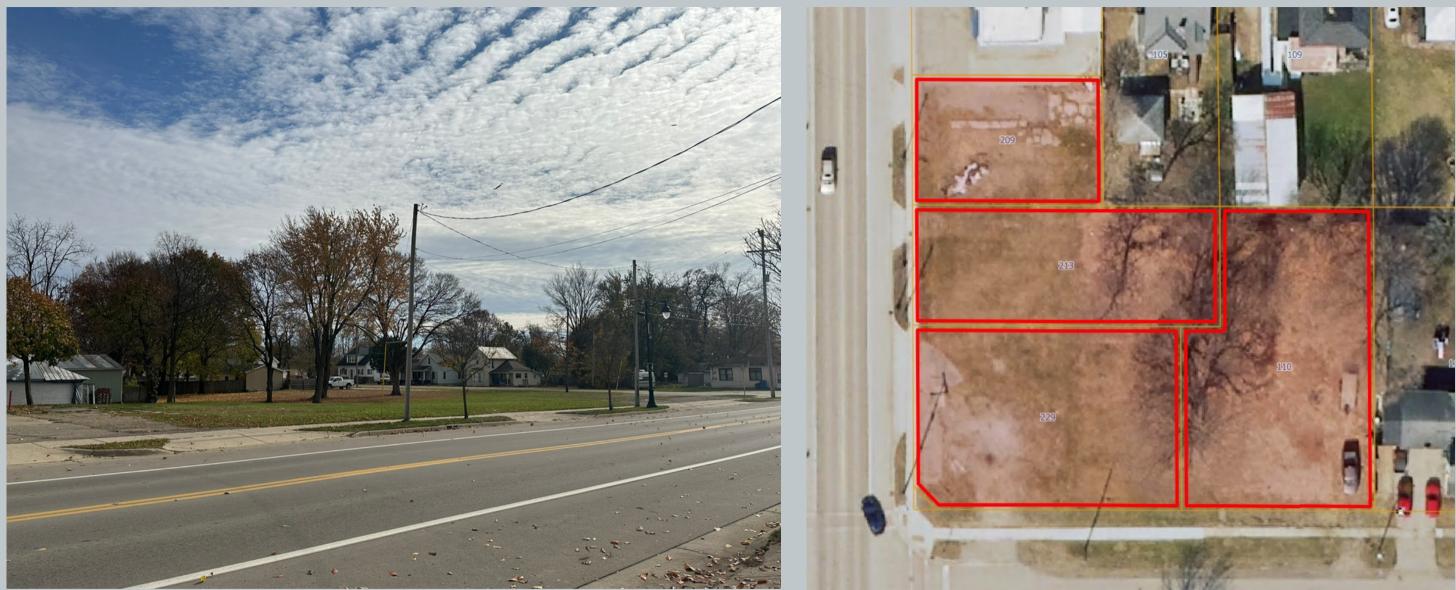

## CORNER OF SILVER/MAIN (M49)

**Property Description** The four adjoining parcels are vacant. Formerly a gas station, this L-shaped property is the gateway to downtown when entering the city from the south, and therefore has great visibility for passers-by. The site is well serviced by sidewalks and is walking distance to the downtown core. Because the site is vacant, there are many possible options for development.

## vacant, there are many possible options for development. reading.mi.us/tifa DEVELOPMENT INFORMATION PLEASE CALL (517) 997-1666

## -.69 acre

- -30,056 sq ft
- -Zoned B2
- -Natural Gas
- -Cable Internet
- -Water/Sewer
- -High Traffic